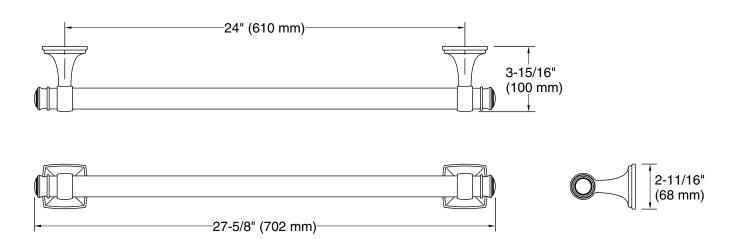

## **Technical Information**

All product dimensions are nominal. Installation Type: Wall-mount

Material: Zinc

# **Notes**

Measure your actual product for roughing-in details.

WARNING: Risk of personal injury. The wall plates on the grab bar must be mounted to a brace between the wall studs. This will ensure that the weight of the user is adequately supported.